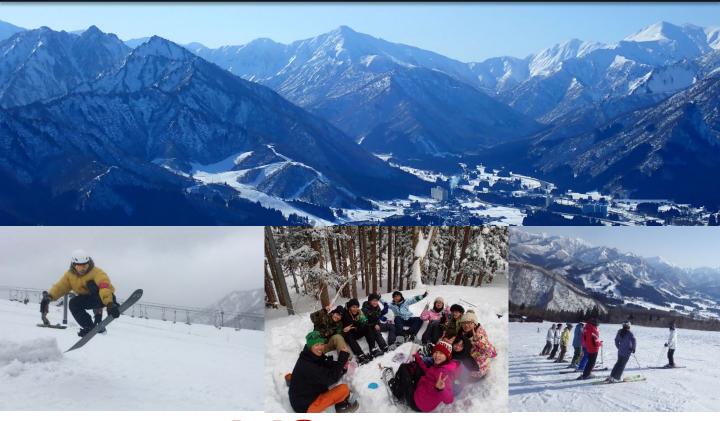

## VOverview of the course

- •Schedule: 2024.2.17~2.20 Three nights and four days
- •Place: Niigata Iwappara Ski area
- •Cost:35,000yen \*1 for accommodation, meal, course materials, lift and insurance fees (rental fee for Ski or Snowboard [4,000yen] does not included).
- Maximum number of participants: